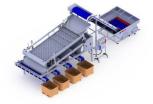

## **Operating principle**

The operator only fills the tank of the hopper elevator with fish and then the Autofeeder takes over the work.

The machine automatically delivers fish from the hopper tank, orientates, separates and then distributes them into cutting machine pockets.

The Autofeeder automatically finds the next free pocket on the conveyor and in-feeds the fish for the cutting process.