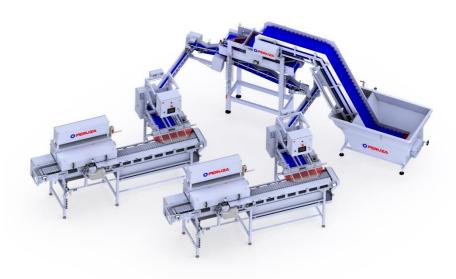

#### **Application**

Autofeeder is designed to reduce the number of operators for fish cutting machines with pocket conveyors.

Equipment delivers fish from hopper tank and distributes them into cutting machine pockets automatically, adjusting its speed with the speed of cutting machine.

## **Operating principle**

The operator only fills the tank of the hopper elevator with fish and then the Autofeeder takes over the work.

The machine automatically delivers fish from the hopper tank, orientates, separates and then distributes them into cutting machine pockets.

The Autofeeder automatically finds the next free pocket on the conveyor and in-feeds the fish for the cutting process.