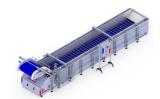

#### **Application**

Autofeeder is designed to reduce the number of operators for fish cutting machines with pocket conveyors.

Equipment delivers fish from hopper tank and distributes them into cutting machine pockets automatically, adjusting its speed with the speed of cutting machine.

## **Operating principle**

The operator only fills the tank of the hopper elevator with fish and then the Autofeeder takes over the work.

The machine automatically delivers fish from the hopper tank, orientates, separates and then distributes them into cutting machine pockets.

The Autofeeder automatically finds the next free pocket on the conveyor and in-feeds the fish for the cutting process.