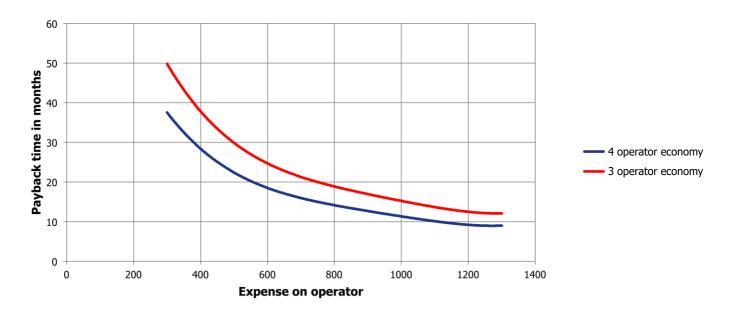

|
| 130150 mm | 350 (500)                                       | 650 (2 x 500)                                   |

<sup>\*</sup> Capacity can vary depending on fish species.

Phone: (+371) 67 248 036 E-mail: <u>info@peruza.com</u>



#### **Technical characteristics**

| Fish                                 | Pelagic fish          |  |
|--------------------------------------|-----------------------|--|
| Size of processed fish (length)      | 130200 mm             |  |
| Equipment dimension                  | 5620 x 5080 x 2216 mm |  |
| Number of operators on the machine   | 1 per cutting machine |  |
| Volume of receiving tank (efficient) | 0,6 m <sup>3</sup>    |  |
| Water level                          | Adjustable            |  |

## **Time of investment return**



## For more processing solutions



# Autonobbing line

Reduce your cost of nobbing!



# Drum-type nobbing line

Process small fish into quality product!



## Water defrosting line

Use efficient defrosting for your products!



## Roller grading line

Grading - a must for industrial processing of fish!

Phone: (+371) 67 248 036

E-mail: info@peruza.com