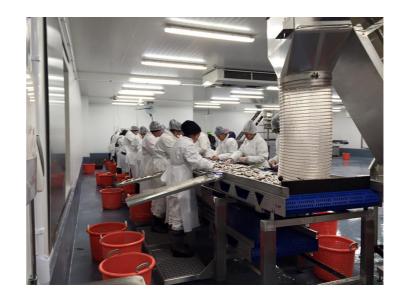

#### **Application**

Manual grading line is developed to sort out more valuable fish species in the production process.

Manual grading line comes in various executions and lengths. Avaliable options for 5 till 24 operators.

### **Operating principle**

Fish is supplied to the infeeding hopper. Fish can be supplied by forklift or by choosing PERUZA tipper for containers.

Further fish is passed onto grading conveyor.

Conveyor brings fish closer to operators for inspection. Operators carry on visual inspection for fish passing by on grading line and grades out previously specified fish. Fish can be graded out by species, size or other properties.

After grading, each size is conveyed to separate bin for further processing.

Grading properties can be switched immediately as the grading process is done by employees.