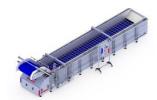

Manual grading line can be eqquiped with platforms for opperators, which minimises contact area with the floor.

### **Operating principle**

Fish is supplied to the infeeding hopper. Fish can be supplied by forklift or by choosing PERUZA tipper for containers.

Further fish is passed onto grading conveyor.

Conveyor brings fish closer to operators for inspection. Operators carry on visual inspection for fish passing by on grading line and grades out previously specified fish. Fish can be graded out by species, size or other properties.