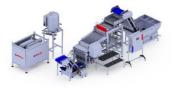

### **Operating principle**

Fish is supplied to the infeeding hopper. Fish can be supplied by forklift or by choosing PERUZA tipper for containers.

Further fish is passed onto grading conveyor.

Conveyor brings fish closer to operators for inspection. Operators carry on visual inspection for fish passing by on grading line and grades out previously specified fish. Fish can be graded out by species, size or other properties.

After grading, each size is conveyed to separate bin for further processing.

Grading properties can be switched immediately as the grading process is done by employees.

### **Manual grading line**

| Any product that must be sorted | Product             |
|---------------------------------|---------------------|
| 5-25                            | Number of operators |
| Up to 3                         | Number of grades    |
| 1000 kg – 10000 kg              | Grading capacity    |
| '                               |                     |