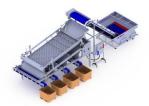

### **Operating principle**

Fish is supplied to the infeeding hopper. Fish can be supplied by forklift or by choosing PERUZA tipper for containers.

Further fish is passed onto grading conveyor.

Conveyor brings fish closer to operators for inspection. Operators carry on visual inspection for fish passing by on grading line and grades out previously specified fish. Fish can be graded out by species, size or other properties.

After grading, each size is conveyed to separate bin for further processing.

Grading properties can be switched immediately as the grading process is done by employees.