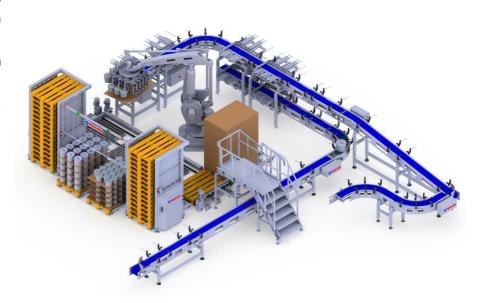

# **ROBOT PALLETIZER**

## **Operating principle**

PERUZA palletizer robot provides palletizing of incoming unit lines onto two palletes simultaneously.

Equipment provides with spacer and pallete delivering to robot palletizing area.

It palletizes units to palletes using advance gripping mechanisms.