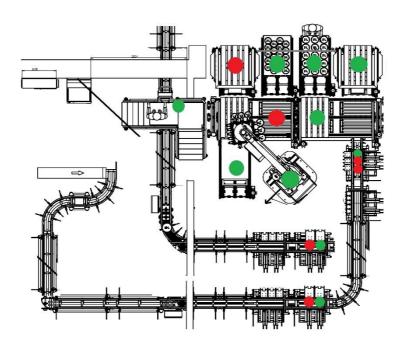

## **Operating principle**

PERUZA palletizer robot provides palletizing of incoming unit lines onto two palletes simultaneously.

Equipment provides with spacer and pallete delivering to robot palletizing area.

It palletizes units to palletes using advance gripping mechanisms.