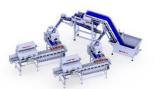

## **Operating principle**

PERUZA palletizer robot provides palletizing of incoming unit lines onto two palletes simultaneously.

Equipment provides with spacer and pallete delivering to robot palletizing area.

It palletizes units to palletes using advance gripping mechanisms.