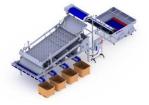

## **Operating principle**

PERUZA palletizer robot provides palletizing of incoming unit lines onto two palletes simultaneously.

Equipment provides with spacer and pallete delivering to robot palletizing area.

It palletizes units to palletes using advance gripping mechanisms.