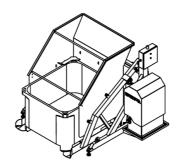

### **Application**

Container tippers can be ordered for different container shapes and sizes that are used in food processing industries.

The use of container tippers allow easier handling of fish or other product containers by hydraulic tipping system.

#### **Main benefits**

- Fast product handling
- 800 kg per 1 load
- Easy to operate
- Effectivness

Containers with product is delivered to container tipper that is stationed at processing line by forklifts. Empty containers are removed from tipper in the same manner.

Operator can start the tipping process by holding the "UP" button on control unit. For safety whenever the button is released, the tipping process stops. Empty container can be lowered by pressing and holding the "DOWN" button.