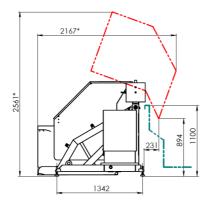

### **Technical characteristics**

| Product                            | Various food products   |
|------------------------------------|-------------------------|
| Processing capacity                | 800 kg                  |
| Equipment dimension (LxWxH)        | 1685 x 1960 x 1475 (mm) |
| Number of operators on the machine | 0-1                     |