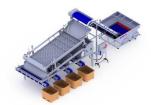

### **Application**

Container tippers can be ordered for different container shapes and sizes that are used in food processing industries.

The use of container tippers allow easier handling of fish or other product containers by hydraulic tipping system.

#### **Main benefits**

- Fast product handling
- 800 kg per 1 load
- Easy to operate
- Effectivness

Containers with product is delivered to container tipper that is stationed at processing line by forklifts. Empty containers are removed from tipper in the same manner.

Operator can start the tipping process by holding the "UP" button on control unit. For safety whenever the button is released, the tipping process stops. Empty container can be lowered by pressing and holding the "DOWN" button.