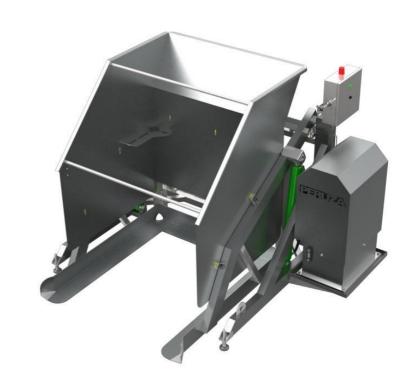

#### **Main benefits**

- Fast product handling
- 800 kg per 1 load
- Easy to operate
- Effectivness

Containers with product is delivered to container tipper that is stationed at processing line by forklifts. Empty containers are removed from tipper in the same manner.

### **Technical characteristics**

| Product                            | Various food products   |
|------------------------------------|-------------------------|
| Processing capacity                | 800 kg                  |
| Equipment dimension (LxWxH)        | 1685 x 1960 x 1475 (mm) |
| Number of operators on the machine | 0-1                     |