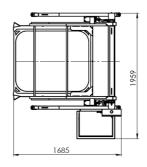

### **Technical characteristics**

| Product                            | Various food products   |
|------------------------------------|-------------------------|
| Processing capacity                | 800 kg                  |
| Equipment dimension (LxWxH)        | 1685 x 1960 x 1475 (mm) |
| Number of operators on the machine | 0-1                     |