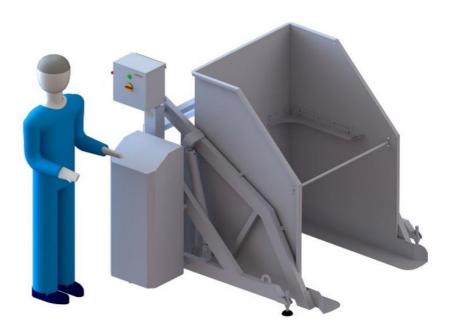

### **Application**

Container tippers can be ordered for different container shapes and sizes that are used in food processing industries.

The use of container tippers allow easier handling of fish or other product containers by hydraulic tipping system.

#### **Main benefits**

- Fast product handling
- 800 kg per 1 load
- Easy to operate
- Effectivness

Containers with product is delivered to container tipper that is stationed at processing line by forklifts. Empty containers are removed from tipper in the same manner.

Operator can start the tipping process by holding the "UP" button on control unit. For safety whenever the button is released, the tipping process stops. Empty container can be lowered by pressing and holding the "DOWN" button.