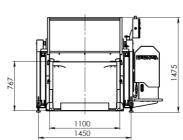

### **Technical characteristics**

| Product                            | Various food products   |
|------------------------------------|-------------------------|
| Processing capacity                | 800 kg                  |
| Equipment dimension (LxWxH)        | 1685 x 1960 x 1475 (mm) |
| Number of operators on the machine | 0-1                     |