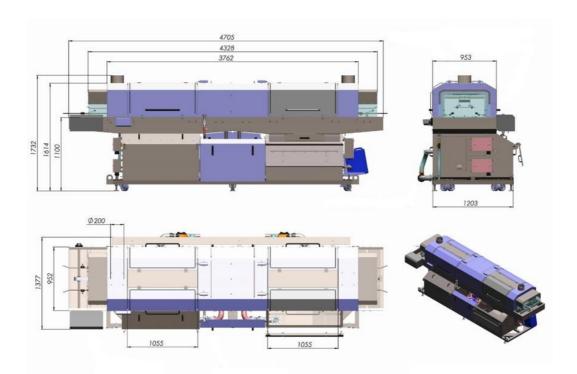

#### **Technical characteristics**

| Product                            | Boxes                            |
|------------------------------------|----------------------------------|
| Processing capacity                | 500 boxes per hour               |
| Equipment dimension (LxWxH)        | 1550x760x1500 (mm)               |
| Number of operators on the machine | 0-1                              |
| Key features                       | Adaptable, effective, continuous |