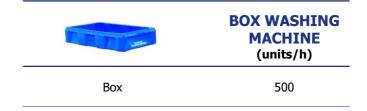

### **Processing capacity**

<sup>\*</sup>Equipment is adaptable to various size and weight dimensions

Phone: (+371) 67 248 036 E-mail: <u>info@peruza.com</u>

#### **Technical characteristics**

| Product                            | Boxes                            |
|------------------------------------|----------------------------------|
| Processing capacity                | 500 boxes per hour               |
| Equipment dimension (LxWxH)        | 1550x760x1500 (mm)               |
| Number of operators on the machine | 0-1                              |
| Key features                       | Adaptable, effective, continuous |