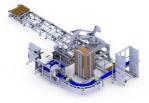

## **BOX WASHING MACHINE**

### **Application**

The washing machine is designed for washing and rinsing of empty boxes.

The side and top rails are adjustable to allow washing of different container sizes. The unit is equipped with a detergent dispenser that maintains a constant detergent concentration in the wash zone reservoir.

#### **Main benefits**

- · Quality washing in high temperature
- Up to 500 boxes per hour
- Continuous movement
- Adjustable side and top rails

### **Operating principle**

During the washing process, dirt is removed from the water by means of filters.

The water in the tanks is heated and pumped through the stainless steel pumps on the wash nozzles. The water tanks are automatically filled and heated.

Through the washing areas, the container is transported by a chain conveyor system, which can be adjusted from the control cabinet to the level of dirt on the container.