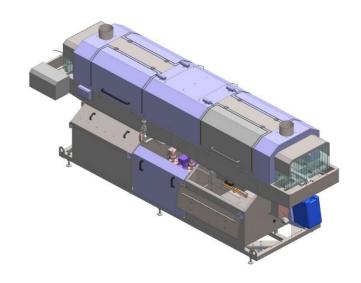

## **BOX WASHING MACHINE**

### **Application**

The washing machine is designed for washing and rinsing of empty boxes.

The side and top rails are adjustable to allow washing of different container sizes. The unit is equipped with a detergent dispenser that maintains a constant detergent concentration in the wash zone reservoir.

### **Operating principle**

During the washing process, dirt is removed from the water by means of filters.

The water in the tanks is heated and pumped through the stainless steel pumps on the wash nozzles. The water tanks are automatically filled and heated.

Through the washing areas, the container is transported by a chain conveyor system, which can be adjusted from the control cabinet to the level of dirt on the container.