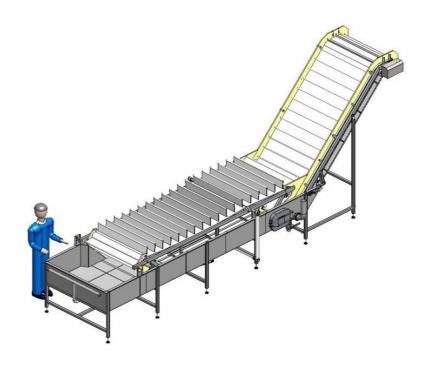

### **Operating principle**

Fish infeed can be manual or with another technological unit.

Product is being prepared in a special, automatically made brine.

Constant brining time is assured by water flow and conveyor belt, which is moved at constant speed.

After predetermined time, product is conveyed out of the brining line to the next technological unit.

For device operation customer must provide electricity and drainage. Brining fluid is supplied from brining preparing unit which is separate unit.

### **Continuous Brining line capacity**

| Produce  | Defrosted or fresh fish                                         |
|----------|-----------------------------------------------------------------|
| Capacity | Up to 1000 kg/h if salt concentration in final product is 1.2 % |

#### **Technical characteristics**

| Performance                 | Up to 1000 kg/h       |
|-----------------------------|-----------------------|
| Brining ambience            | Salt water            |
| Fish infeed                 | Manual or automatic   |
| Material                    | AISI 3016             |
| Equipment dimension (LxWxH) | 7500 x 1900 x 3000 mm |
| Number of operators         | 1                     |