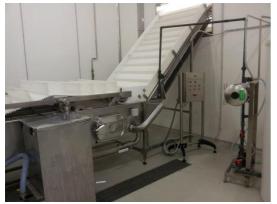

### **Operating principle**

Fish infeed can be manual or with another technological unit.

Product is being prepared in a special, automatically made brine.

Constant brining time is assured by water flow and conveyor belt, which is moved at constant speed.

After predetermined time, product is conveyed out of the brining line to the next technological unit.

For device operation customer must provide electricity and drainage. Brining fluid is supplied from brining preparing unit which is separate unit.

### **Continuous Brining line capacity**

| Produce  | Defrosted or fresh fish                                         |
|----------|-----------------------------------------------------------------|
| Capacity | Up to 1000 kg/h if salt concentration in final product is 1.2 % |

#### **Technical characteristics**

| Performance                 | Up to 1000 kg/h       |
|-----------------------------|-----------------------|
| Brining ambience            | Salt water            |
| Fish infeed                 | Manual or automatic   |
| Material                    | AISI 3016             |
| Equipment dimension (LxWxH) | 7500 x 1900 x 3000 mm |
| Number of operators         | 1                     |