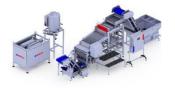

## **CONTINUOUS BRINING LINE**

### **Application**

Continuous brining line is developed for medium and high productivity process. Brining line ensures constant brining time and brining result.

Continuous brining line reduces time needed for brining operation.

### **Operating principle**

Fish infeed can be manual or with another technological unit.

Product is being prepared in a special, automatically made brine.

Constant brining time is assured by water flow and conveyor belt, which is moved at constant speed.

After predetermined time, product is conveyed out of the brining line to the next technological unit.

For device operation customer must provide electricity and drainage. Brining fluid is supplied from brining preparing unit which is separate unit.