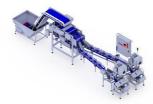

## **CONTINUOUS BRINING LINE**

### **Application**

Continuous brining line is developed for medium and high productivity process. Brining line ensures constant brining time and brining result.

Continuous brining line reduces time needed for brining operation.

### **Operating principle**

Fish infeed can be manual or with another technological unit.

Product is being prepared in a special, automatically made brine.

Constant brining time is assured by water flow and conveyor belt, which is moved at constant speed.

After predetermined time, product is conveyed out of the brining line to the next technological unit.

For device operation customer must provide electricity and drainage. Brining fluid is supplied from brining preparing unit which is separate unit.