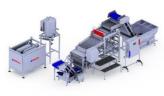

### Application

Large vegetable peeling machine is designed as high capacity vegetable peeler. Equipment can process up to 60 pumpkins per hour. Machine can be adjusted to different kind of vegetables.

## **Operating principle**

The operator inserts the pumpkin into the machine, pushes the button to lower mounting valve, thereby securing the pumpkin in the machine. When the operator closes the security door, the machine can start operating. The operator presses the start button and adjusts the peeling speed of the machine with the controller. As the knife moves up or down the pumpkin rim, a layer of bark is removed. As the peel is peeled, it falls into a box located under the peeler. When the peeling process is complete, operator presses the button to release the pumpkin and removes it from the peeler.

### **Technical characteristics**

| Product                            | Pumpkins & other large vegetables |
|------------------------------------|-----------------------------------|
| Processing capacity                | Up to 60 products per hour        |
| Equipment dimension (LxWxH)        | 1040x1016x2223 (mm)               |
| Number of operators on the machine | 0-1                               |
| Key features                       | Adaptable, effective, repeatable  |