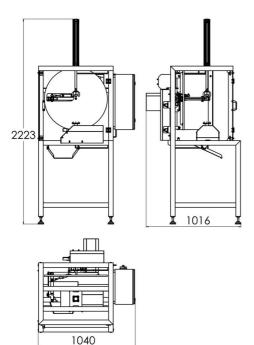

### **Technical characteristics**

| Product                            | Pumpkins & other large vegetables |
|------------------------------------|-----------------------------------|
| Processing capacity                | Up to 60 products per hour        |
| Equipment dimension (LxWxH)        | 1040x1016x2223 (mm)               |
| Number of operators on the machine | 0-1                               |
| Key features                       | Adaptable, effective, repeatable  |