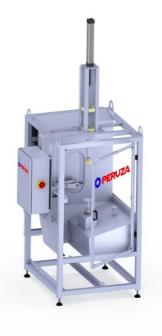

### Application

Large vegetable peeling machine is designed as high capacity vegetable peeler. Equipment can process up to 60 pumpkins per hour. Machine can be adjusted to different kind of vegetables.

## **Operating principle**

The operator inserts the pumpkin into the machine, pushes the button to lower mounting valve, thereby securing the pumpkin in the machine. When the operator closes the security door, the machine can start operating. The operator presses the start button and adjusts the peeling speed of the machine with the controller. As the knife moves up or down the pumpkin rim, a layer of bark is removed. As the peel is peeled, it falls into a box located under the peeler. When the peeling process is complete, operator presses the button to release the pumpkin and removes it from the peeler.