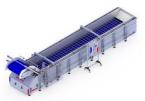

### Application

Large vegetable peeling machine is designed as high capacity vegetable peeler. Equipment can process up to 60 pumpkins per hour. Machine can be adjusted to different kind of vegetables.

## **Operating principle**

The operator inserts the pumpkin into the machine, pushes the button to lower mounting valve, thereby securing the pumpkin in the machine. When the operator closes the security door, the machine can start operating. The operator presses the start button and adjusts the peeling speed of the machine with the controller. As the knife moves up or down the pumpkin rim, a layer of bark is removed. As the peel is peeled, it falls into a box located under the peeler. When the peeling process is complete, operator presses the button to release the pumpkin and removes it from the peeler.

### **Technical characteristics**

| Product                            | Pumpkins & other large vegetables |
|------------------------------------|-----------------------------------|
| Processing capacity                | Up to 60 products per hour        |
| Equipment dimension (LxWxH)        | 1040x1016x2223 (mm)               |
| Number of operators on the machine | 0-1                               |
| Key features                       | Adaptable, effective, repeatable  |