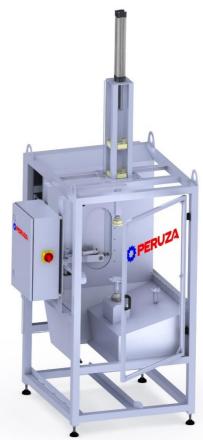

### Application

Large vegetable peeling machine is designed as high capacity vegetable peeler. Equipment can process up to 60 pumpkins per hour. Machine can be adjusted to different kind of vegetables.

## **Operating principle**

The operator inserts the pumpkin into the machine, pushes the button to lower mounting valve, thereby securing the pumpkin in the machine. When the operator closes the security door, the machine can start operating. The operator presses the start button and adjusts the peeling speed of the machine with the controller. As the knife moves up or down the pumpkin rim, a layer of bark is removed. As the peel is peeled, it falls into a box located under the peeler. When the peeling process is complete, operator presses the button to release the pumpkin and removes it from the peeler.