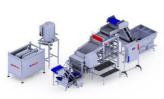

# LARGE FRUIT AND VEGETABLE SLICING MACHINE

### Application

Fruit and vegetable slicing machine is designed as high production rate solution for fast slicing of products into precise slices.

#### **Operating principle**

Operator places the product into the designated place. Fruit and vegetable slicing machine is easy operated with two push buttons. After slicing process is done, slices drops onto the conveyor or a box under the slicing machine by your choice.