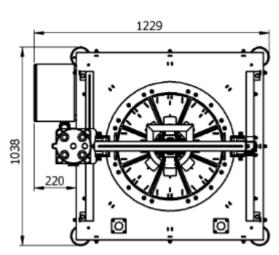

#### **Technical characteristics**

| Product                            | Pumpkins, watermelon and others |
|------------------------------------|---------------------------------|
| Processing capacity                | Up to 60 pieces per hour        |
| Equipment dimension (LxWxH)        | 2800x1230x1040 (mm)             |
| Number of operators on the machine | 1                               |
|                                    |                                 |