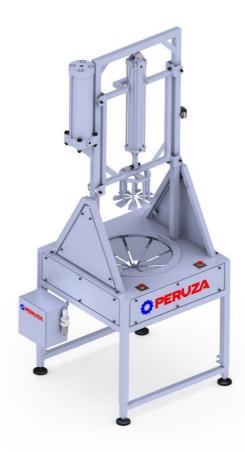

# LARGE FRUIT AND VEGETABLE SLICING MACHINE

### Application

Fruit and vegetable slicing machine is designed as high production rate solution for fast slicing of products into precise slices.

#### **Operating principle**

Operator places the product into the designated place. Fruit and vegetable slicing machine is easy operated with two push buttons. After slicing process is done, slices drops onto the conveyor or a box under the slicing machine by your choice.