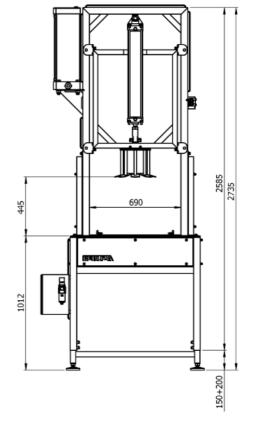

#### **Technical characteristics**

| Product                            | Pumpkins, watermelon and others |
|------------------------------------|---------------------------------|
| Processing capacity                | Up to 60 pieces per hour        |
| Equipment dimension (LxWxH)        | 2800x1230x1040 (mm)             |
| Number of operators on the machine | 1                               |
|                                    |                                 |