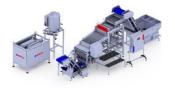

## **Operating principle**

Receiving system delivers raw shrimp to manual inspection unit where only good shrimps are allowed to move further the conveyor system to washing and rinsing. Then shrimps are moved to the grading process and distribution between cooking and buffer. Accordingly shrimps gets either on conveyor to buffer or cooking. Last process is cooling of the shrimp and IQF freezing, afterwords shrimps are delivered right to box weight packing and to storage.

### **Technical characteristics**

| Product                            | Raw shrimp (Pandalus borealis)                           |
|------------------------------------|----------------------------------------------------------|
| Capacity                           | 1000 kg/h                                                |
| Size of processed product          | Depends on client product                                |
| Processing line dimensions (LxWxH) | 30000 x 12000 x 2400 (mm)                                |
| Number of operators on the machine | 2                                                        |
| Key features                       | Continuous processing, retained freshness of raw product |