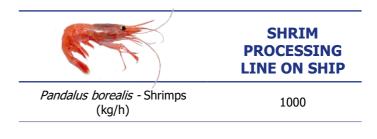

### **Technical characteristics**

| Product                            | Raw shrimp (Pandalus borealis)                           |
|------------------------------------|----------------------------------------------------------|
| Capacity                           | 1000 kg/h                                                |
| Size of processed product          | Depends on client product                                |
| Processing line dimensions (LxWxH) | 30000 x 12000 x 2400 (mm)                                |
| Number of operators on the machine | 2                                                        |
| Key features                       | Continuous processing, retained freshness of raw product |