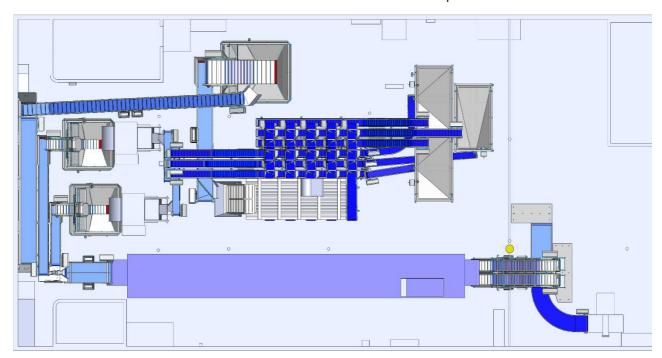

## **Operating principle**

Receiving system delivers raw shrimp to manual inspection unit where only good shrimps are allowed to move further the conveyor system to washing and rinsing. Then shrimps are moved to the grading process and distribution between cooking and buffer. Accordingly shrimps gets either on conveyor to buffer or cooking. Last process is cooling of the shrimp and IQF freezing, afterwords shrimps are delivered right to box weight packing and to storage.