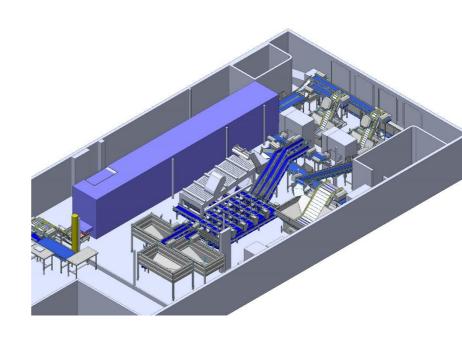

## **Operating principle**

Receiving system delivers raw shrimp to manual inspection unit where only good shrimps are allowed to move further the conveyor system to washing and rinsing. Then shrimps are moved to the grading process and distribution between cooking and buffer. Accordingly shrimps gets either on conveyor to buffer or cooking. Last process is cooling of the shrimp and IQF freezing, afterwords shrimps are delivered right to box weight packing and to storage.