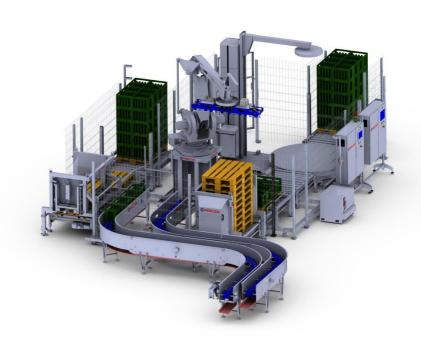

# PLASTIC CRATE PALLETIZING AND DEPALLETIZING SYSTEM

## **Application**

PERUZA automated warehouse solution provides 2 in 1 system for palletizing and depalletizing plastic crates. Crates can contain various products including glass bottles, different packages or even raw fruits. Our designed unique gripper can be modified for your specific needs.

### **Operating principle**

Incoming crates can be delivered to the line by forklift and fed to pallet conveyor system. Alternatively, they can be placed directly in a pallet frame.

Depalletizing and palletizing process is done completely automatically by set product recipes.

### **Available options**

Pallet infeed conveyor system

Pallet stacker

Product conveyor systems

Pallet dispenser

Pallet outfeed conveyor system

Automatic pallet wrapper

Phone: (+371) 67 248 036 E-mail: <u>info@peruza.com</u>