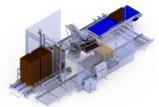

# PLASTIC CRATE PALLETIZING AND DEPALLETIZING SYSTEM

## **Application**

PERUZA automated warehouse solution provides 2 in 1 system for palletizing and depalletizing plastic crates. Crates can contain various products including glass bottles, different packages or even raw fruits. Our designed unique gripper can be modified for your specific needs.

### **Operating principle**

Incoming crates can be delivered to the line by forklift and fed to pallet conveyor system. Alternatively, they can be placed directly in a pallet frame.

Depalletizing and palletizing process is done completely automatically by set product recipes.

Ready pallets can either be picked up from pallet frames or delivered out with a conveyor system.

Automatic pallet wrapping can be added as an option.