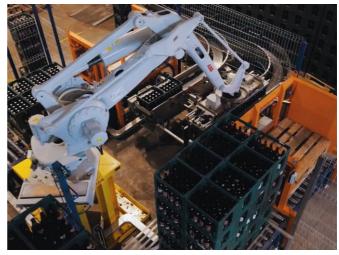

## **Application**

PERUZA automated warehouse solution provides 2 in 1 system for palletizing and depalletizing plastic crates. Crates can contain various products including glass bottles, different packages or even raw fruits. Our designed unique gripper can be modified for your specific needs.

### **Operating principle**

Incoming crates can be delivered to the line by forklift and fed to pallet conveyor system. Alternatively, they can be placed directly in a pallet frame.

Depalletizing and palletizing process is done completely automatically by set product recipes.

#### **Technical characteristics**

| Product type             | Plastic crates                                    |
|--------------------------|---------------------------------------------------|
| Processing capacity      | Up to 12 crates/min                               |
| Crates per pick-up       | 1 - 4 crates                                      |
| Payload                  | Max 70 kg                                         |
| Product dimensions (Min) | 300 x 200 x 220 mm                                |
| Product dimensions (Max) | 620 x 400 x 420 mm                                |
| Equipment dimensions     | Depending on the layout and chosen options        |
| Kev features             | Modular, reliable, adaptable for customer product |