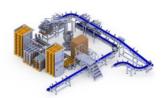

# PLASTIC CRATE PALLETIZING AND DEPALLETIZING SYSTEM

### **Operating principle**

Incoming crates can be delivered to the line by forklift and fed to pallet conveyor system. Alternatively, they can be placed directly in a pallet frame.

Depalletizing and palletizing process is done completely automatically by set product recipes.

### **Available options**

Pallet infeed conveyor system

Pallet stacker

Product conveyor systems

Pallet dispenser

Pallet outfeed conveyor system

Automatic pallet wrapper

Phone: (+371) 67 248 036 E-mail: <u>info@peruza.com</u>